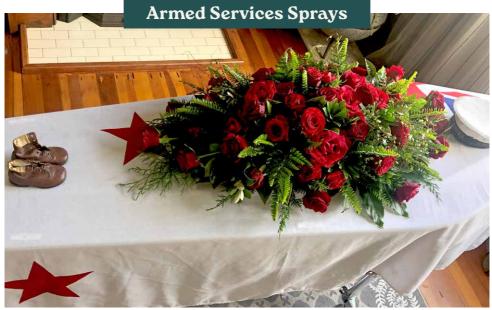

## Floral Arrangements

## Selecting flowers

Choosing the right floral arrangement holds significant importance for both your loved one and your family.

We can offer both traditional and more modern arrangements, depending on your requirements and taste. We invite you to take a thoughtful moment to explore the variety of ideas showcased in our booklet.