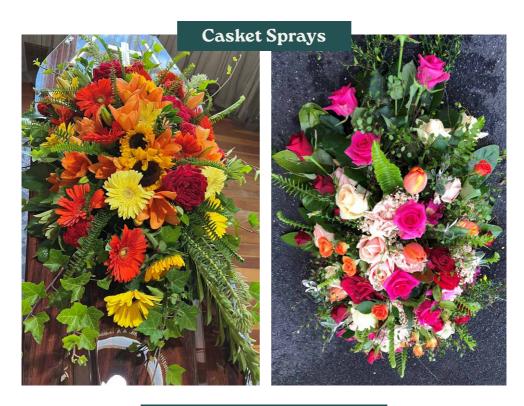

## Floral Arrangements

## Selecting flowers

Choosing the right floral arrangement holds significant importance for both your loved one and your family.

We can offer both traditional and more modern arrangements, depending on your requirements and taste. We invite you to take a thoughtful moment to explore the variety of ideas showcased in our booklet.