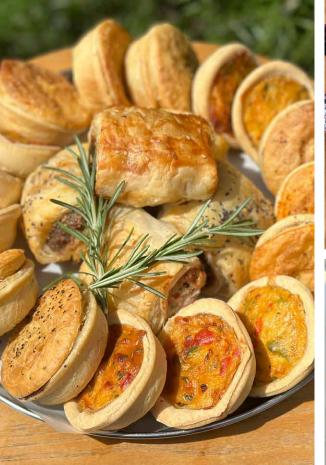

## Canapé Boxes

**OPTION THREE** 

Some of our families like to have something available to take home with them for the evening.

Edible Solutions have created Hot and Cold Canapé boxes, plus Slider & Crumbed Fried Chicken boxes for this purpose. All are provided on the day and can be either eaten cold, or for those wishing a hot option, the Canapé hot boxes come with heating instructions. Serves 10 people.

Price

Canapé Boxes: \$250.00

Sliders & Chicken Boxes: \$210.00

Finding it difficult to make the right catering choice for your loved one?

It doesn't have to be hard...

Ask our friendly staff.

Their professional and knowledgeable advice will guide you in the right direction.