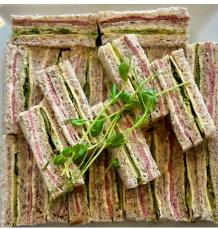

### **Chef's Selection**

A mix of traditional savouries, fresh club sandwiches and sweet treats.

Includes Raglan Roast Coffee, Dilmah Tea, and Fruit Juice.

Really tasty and always a favourite with everyone, this is our most requested option for refreshments.

Price

\$19.95 per person