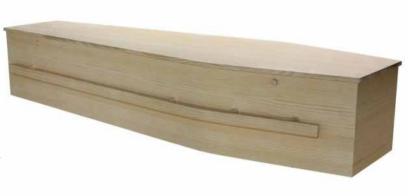

# **RICHMOND RIMU**

#### Features

A Rimu gloss finish with a flat lid, nickel plated handles and a gathered satin interior.