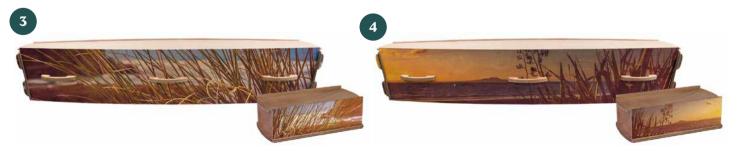

# **ECO PLY**

#### Features

This casket is lightweight and features a natural calico lining. It is fitted with wooden handles.

This page...

- 1. Natural Finish
- 2. Wax Finish 3. Beach Grass

4. Serene Scene

\* Urns sold separately.

\$**2,850**<sup>.00</sup>