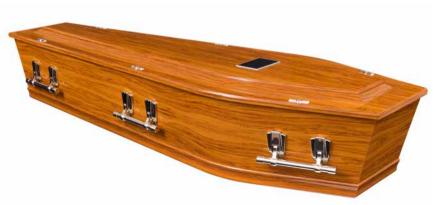

# **ECO PLY**

#### Features

This casket is lightweight and features a natural calico lining. It is fitted with wooden handles.

This page...

- 1. Natural Finish
- 2. Wax Finish 3. Beach Grass

4. Serene Scene

\* Urns sold separately.

\$**2,850**<sup>.00</sup>