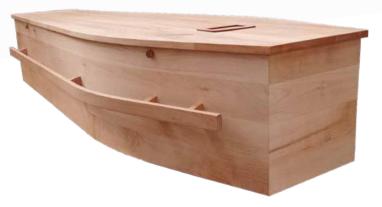

# **ARCHETYPE PINE**

#### Features

Solid pine with rail handles allowing up to eight bearers. Finished with natural oils, wax and a wool-fleece mattress and pillow.

\* Not held in stock - delivery within 36 hours.

#### Price

\$3,075.00