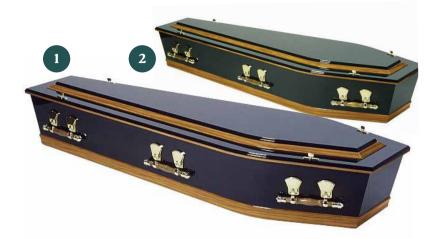

## **SHERWOOD**

#### **Features**

A green or blue gloss finish with a Rimu trim and featuring a raised lid. It features wooden handles with a gathered satin interior.

#### 1. Sherwood Blue 2. Sherwood Green

\* Not held in stock - delivery within 36 hours.

Price

\$**3,375**.00