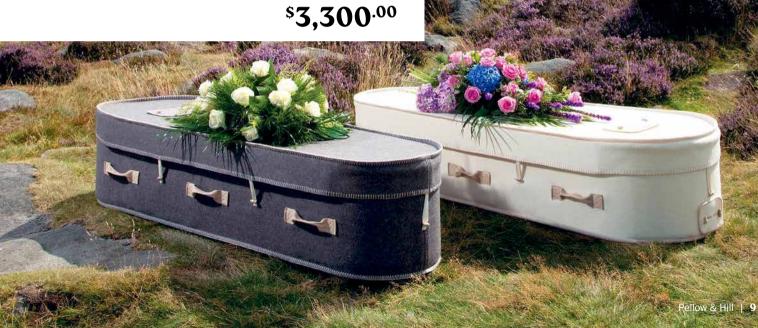

## NEW ZEALAND NATURAL WOOL

#### Features

A beautiful and comforting alternative to a traditional casket or urn. Gentle on the eye and soft to the touch.

#### Available in wool white and sandstone grey.

\* Not held in stock - delivery within 36 hours