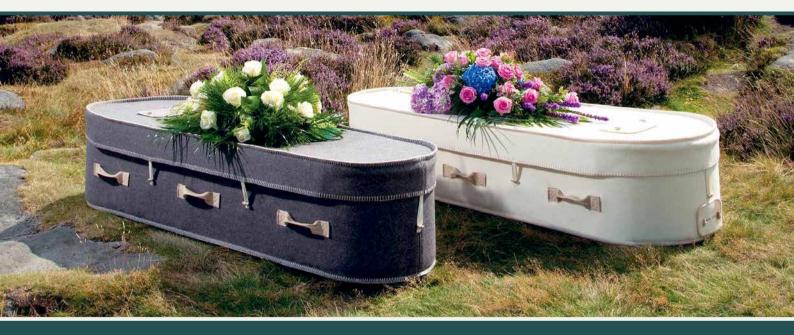

## NEW ZEALAND NATURAL WOOL

#### Features

A beautiful and comforting alternative to a traditional casket or urn. Gentle on the eye and soft to the touch.

#### Available in wool white and sandstone grey.

\* Not held in stock - delivery within 36 hours