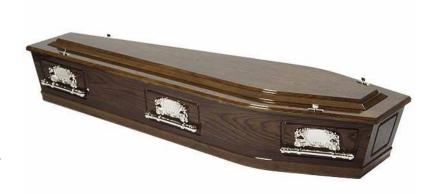

## **STATUS ROSEWOOD**

#### Features

Finished in a rich Rosewood gloss and featuring a raised lid. This traditional casket features nickel plated handles and gathered satin interior.

Price

\$2,990<sup>.00</sup>