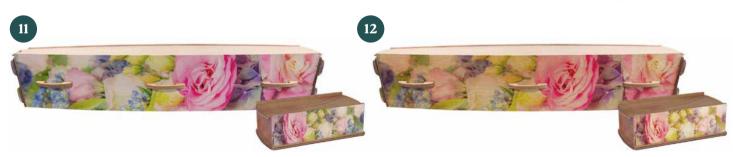

# **ECO PLY**

#### Features

This casket is lightweight and features a natural calico lining. It is fitted with wooden handles.

This page...

- 1. Natural Finish
- 2. Wax Finish 3. Beach Grass

4. Serene Scene

\* Urns sold separately.

\$**2,850**<sup>.00</sup>