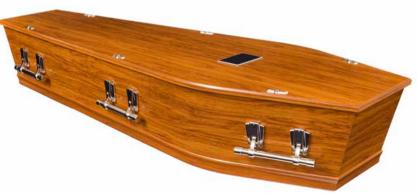

# **RICHMOND RIMU**

#### Features

A Rimu gloss finish with a flat lid, nickel plated handles and a gathered satin interior.