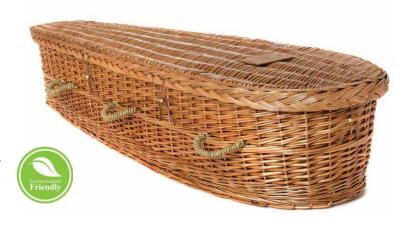

## WILLOW

#### Features

Willow coffins are beautifully woven by hand from natural, sustainable willow. Strong, with a unique supporting structure. Biodegradable.

\* Not held in stock - delivery within 36 hours.

#### Price

\$2,850<sup>.00</sup>

8 | Prices include GST. Prices correct as at Jan 2025 and subject to change without notice.