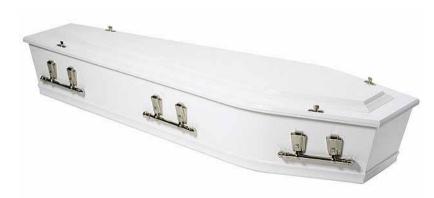

# **STATUS WHITE**

#### Features

Finished in a white gloss finish and featuring a raised lid. You have a choice of gold or silver toned handles. Features a gathered satin interior.

#### Price

\$**2,990**<sup>.00</sup>