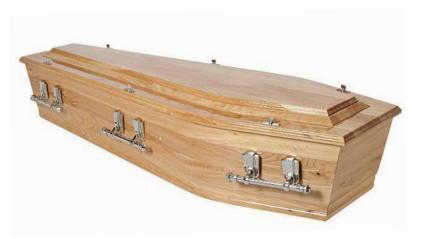

# STATUS MAHOGANY

#### Features

Finished in a rich Mahogany gloss, featuring a raised lid, nickel plated handles and a gathered satin interior.

Price

\$2,575<sup>.00</sup>