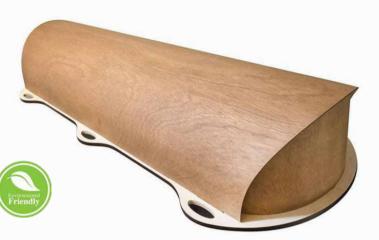

# **ECO PLY**

#### Features

This casket is lightweight and features a natural calico lining. It is fitted with wooden handles.

This page...

- 1. Natural Finish
- 2. Wax Finish 3. Beach Grass

4. Serene Scene

\* Urns sold separately.