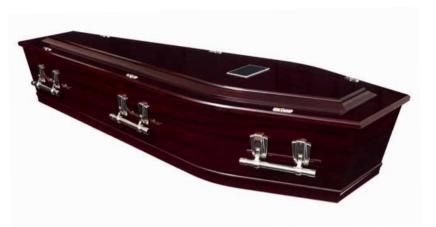

## **STATUS ROSEWOOD**

#### Features

Finished in a rich Rosewood gloss and featuring a raised lid. This traditional casket features nickel plated handles and gathered satin interior.

Price

\$2,990<sup>.00</sup>