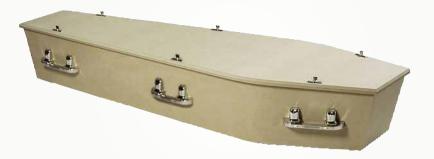

# **RICHMOND RIMU**

#### Features

A Rimu gloss finish with a flat lid, nickel plated handles and a gathered satin interior.