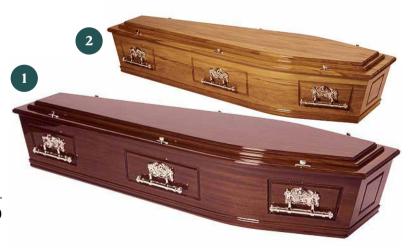

## **STATUS ROSEWOOD**

#### Features

Finished in a rich Rosewood gloss and featuring a raised lid. This traditional casket features nickel plated handles and gathered satin interior.

Price

\$2,990<sup>.00</sup>