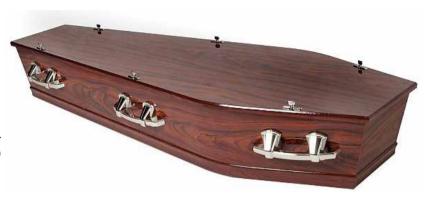

# **RICHMOND MAHOGANY**

#### Features

A Mahogany gloss finish with a flat lid, nickel plated handles and a gathered satin interior.

#### Price

\$2,225<sup>.00</sup>