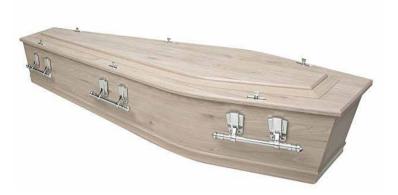

# **RICHMOND MAHOGANY**

#### Features

A Mahogany gloss finish with a flat lid, nickel plated handles and a gathered satin interior.

#### Price

\$2,225<sup>.00</sup>