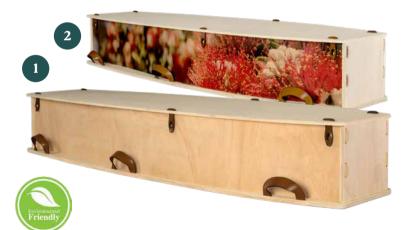

# **ECO PLY**

#### Features

This casket is lightweight and features a natural calico lining. It is fitted with wooden handles.

This page...

- 1. Natural Finish
- 2. Wax Finish 3. Beach Grass

4. Serene Scene

\* Urns sold separately.

\$**2,850**<sup>.00</sup>